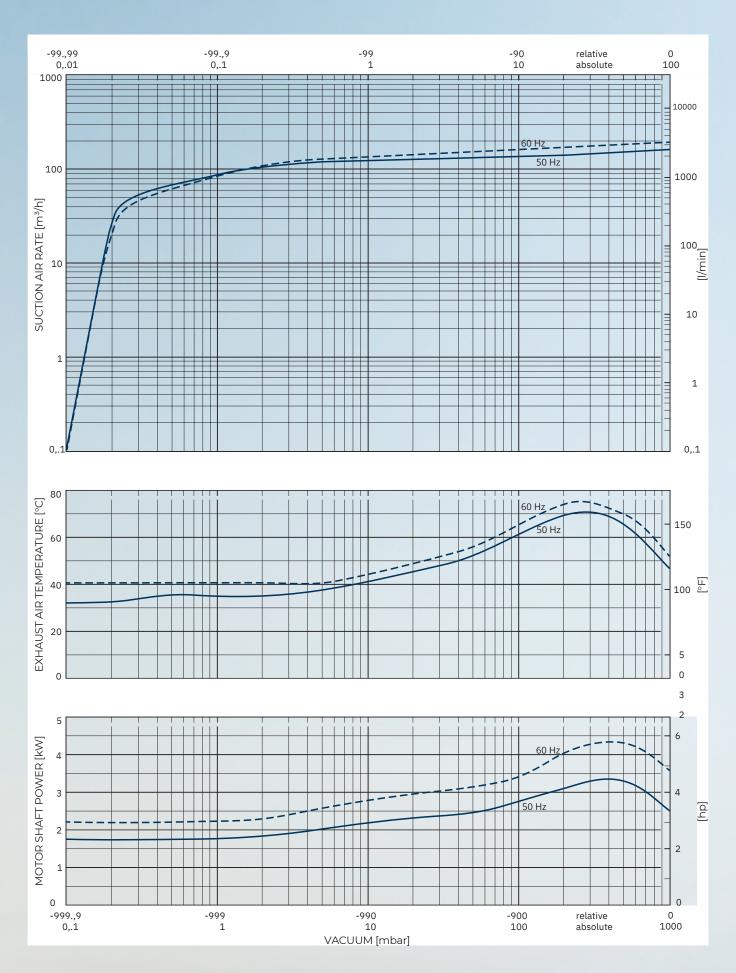

## **Technical Specification**

| Model     | Vacuum Flow<br>@50Hz | Motor Power |      | Vacuum Absolute For Continues Operation |
|-----------|----------------------|-------------|------|-----------------------------------------|
|           | M³/h                 | Kw          | HP   | Mbar                                    |
| RVLS 10A  | 26.0                 | 0.75        | 1.0  | ≤2                                      |
| RVLS 15A  | 40.0                 | 1.10        | 1.5  | ≤1.0-300                                |
| RVLS 20A  | 70.0                 | 1.50        | 2.0  | ≤0.1-400                                |
| RVLS 30A  | 100.0                | 2.20        | 3.0  | ≤0.1-400                                |
| RVLS 40A  | 165.0                | 3.00        | 4.0  | ≤0.1-100                                |
| RVLS 50A  | 200.0                | 4.00        | 5.4  | ≤0.1-100                                |
| RVLS 75A  | 300.0                | 5.50        | 7.5  | ≤0.1-100                                |
| RVLS 100A | 300.0                | 7.50        | 10.0 | ≤0.1-400                                |
| RVLS 150A | 435.0                | 11.00       | 15.0 | 0.5                                     |
| RVLS 200A | 624.0                | 15.00       | 20.0 | 0.5                                     |