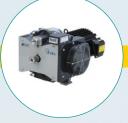

# **Rotary Vane Vacuum Pump**

## Oil-lubricated Air-cooled

#### **ADVANTAGES**

- High ultimate vacuum of < 0.1 mbar absolute even after cold start
- Two gas ballast valves:
- Adjustable gas ballast as standard
- Best cold start performance
- Compact dimensions for easy integration
- Smooth surface for quick cleaning
- Oil tank with dual stage oil separation
- High efficiency oil separator element

## **Technical Specification**

| Model     | Vacuum Flow<br>@50Hz | Motor Power |      | Vacuum Absolute For Continues Operation |
|-----------|----------------------|-------------|------|-----------------------------------------|
|           | M³/h                 | Kw          | HP   | Mbar                                    |
| RVLS 10A  | 26.0                 | 0.75        | 1.0  | ≤2                                      |
| RVLS 15A  | 40.0                 | 1.10        | 1.5  | ≤1.0-300                                |
| RVLS 20A  | 70.0                 | 1.50        | 2.0  | ≤0.1-400                                |
| RVLS 30A  | 100.0                | 2.20        | 3.0  | ≤0.1-400                                |
| RVLS 40A  | 165.0                | 3.00        | 4.0  | ≤0.1-100                                |
| RVLS 50A  | 200.0                | 4.00        | 5.4  | ≤0.1-100                                |
| RVLS 75A  | 300.0                | 5.50        | 7.5  | ≤0.1-100                                |
| RVLS 100A | 300.0                | 7.50        | 10.0 | ≤0.1-400                                |
| RVLS 150A | 435.0                | 11.00       | 15.0 | 0.5                                     |
| RVLS 200A | 624.0                | 15.00       | 20.0 | 0.5                                     |