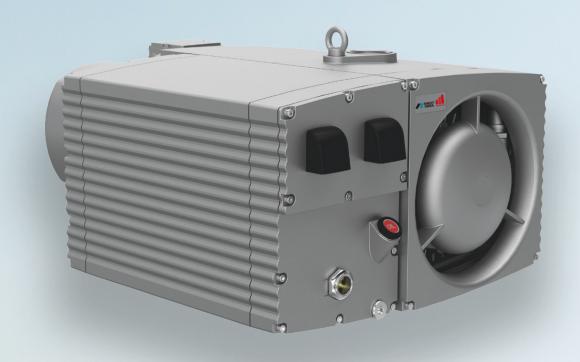

# **Rotary Vane Vacuum Pump**

## Oil-lubricated Air-cooled

#### **ADVANTAGES**

- High ultimate vacuum of < 0.1 mbar absolute even after cold start
- Two gas ballast valves:
- Adjustable gas ballast as standard
- Best cold start performance
- Compact dimensions for easy integration
- Smooth surface for quick cleaning
- Oil tank with dual stage oil separation
- High efficiency oil separator element