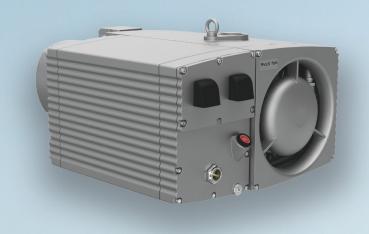

# **Rotary Vane Vacuum Pump**

## Oil-lubricated Air-cooled

#### **ADVANTAGES**

- High ultimate vacuum of < 0.1 mbar absolute even after cold start
- Two gas ballast valves:
- Adjustable gas ballast as standard
- Best cold start performance
- Compact dimensions for easy integration
- Smooth surface for quick cleaning
- Oil tank with dual stage oil separation
- High efficiency oil separator element